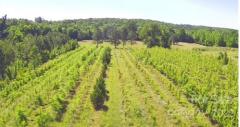

RE/MAX Lakes & Land 1514 Alexander Love Hwy. Ste 110 York, SC 29745 (803) 684-6860

45 Acres. Prime location on Hwy 49- 2 miles west of York. over 1875 foot of Road frontage. 1900 ft of frontage on Ross Branch. ( flows like a NC Mountain stream). irrigation well on property. Currently an active commercial tree Nursery ( Formally Mimosa Farms). Can be subdivided after purchased into 5 lots buildable lots for family or resale. 1700 minimum heated square feet. Barndominiums & Shouse (Barn House & Shop House) are permitted. Livestock, Horses, and farm animals are allowed along with barns, shops, & outbuildings. This wonderful parcel has deer, turkey, & the occasional roaming black bear! nature lovers and hunters, this parcel also is adjacent to the 305 acre SC DNR James Ross Wildlife Management.