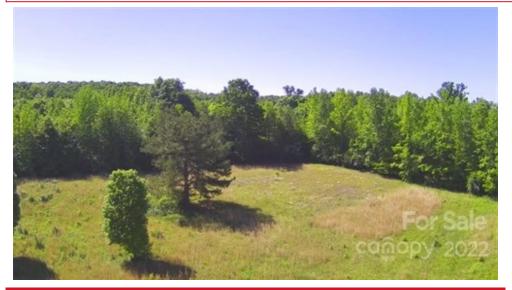

RE/MAX Lakes & Land 1514 Alexander Love Hwy. Ste 110 York, SC 29745 (803) 684-6860

45 Acres. Prime location on Hwy 49- 2 miles west of York. over 1875 foot of Road frontage. 1900 ft of frontage on Ross Branch. ( flows like a NC Mountain stream). irrigation well on property. Currently an active commercial tree Nursery ( Formally Mimosa Farms). Can be subdivided after purchased into 5 lots buildable lots for family or resale. 1700 minimum heated square feet. Barndominiums & Shouse (Barn House & Shop House) are permitted. Livestock, Horses, and farm animals are allowed along with barns, shops, & outbuildings. This wonderful parcel has deer, turkey, & the occasional roaming black bear! nature lovers and hunters, this parcel also is adjacent to the 305 acre SC DNR James Ross Wildlife Management.